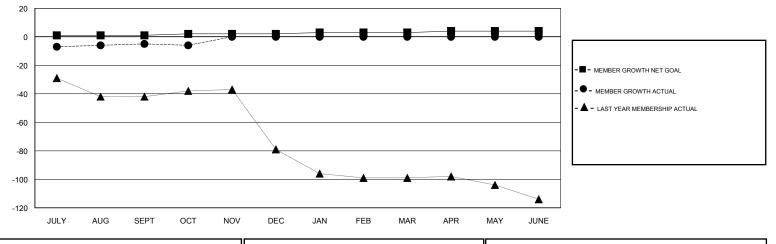

## LOCATION NORTH CAROLINA

GMT CA

| Clubs         |               |           |               | Members               |                           |                         |                                                    |  |
|---------------|---------------|-----------|---------------|-----------------------|---------------------------|-------------------------|----------------------------------------------------|--|
|               | RESULTS FOR   | 2018-2019 |               | RESULTS FOR 2018-2019 |                           |                         |                                                    |  |
| QUARTER       | NEW CLUB GOAL | NEW CLUBS | DROPPED CLUBS | QUARTER               | MEMBER GROWTH NET<br>GOAL | MEMBER GROWTH<br>ACTUAL | DROPPED<br>MEMBERS ACTUAL<br>(including transfers) |  |
| JULY/AUG/SEPT | 0             | 0         | 0             | JULY/AUG/SEPT         | 1                         | 22                      | 21                                                 |  |
| OCT/NOV/DEC   | 0             | 0         | 0             | OCT/NOV/DEC           | 1                         | 5                       | 6                                                  |  |
| JAN/FEB/MAR   | 0             | 0         | 0             | JAN/FEB/MAR           | 1                         | 0                       | 0                                                  |  |
| APR/MAY/JUNE  | 0             | 0         | 0             | APR/MAY/JUNE          | 1                         | 0                       | 0                                                  |  |